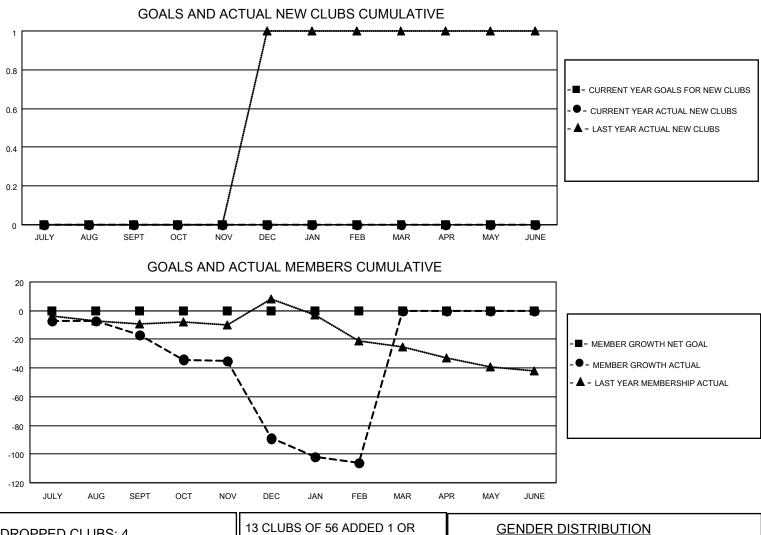

## LOCATION WEST VIRGINIA

District 29 C

Results as of: 2/28/2022

| Clubs                 |               |           |               | Members               |                          |                         |                                                    |
|-----------------------|---------------|-----------|---------------|-----------------------|--------------------------|-------------------------|----------------------------------------------------|
| RESULTS FOR 2021-2022 |               |           |               | RESULTS FOR 2021-2022 |                          |                         |                                                    |
| QUARTER               | NEW CLUB GOAL | NEW CLUBS | DROPPED CLUBS | QUARTER               | EMBER GROWTH NET<br>GOAL | MEMBER GROWTH<br>ACTUAL | DROPPED<br>MEMBERS ACTUAL<br>(including transfers) |
| JULY/AUG/SEPT         | 0             | 0         | 1             | JULY/AUG/SEPT         | - 0                      | 11                      | 27                                                 |
| OCT/NOV/DEC           | 0             | 0         | 1             | OCT/NOV/DEC           | 0                        | 9                       | 79                                                 |
| JAN/FEB/MAR           | 0             | 0         | 2             | JAN/FEB/MAR           | 0                        | 5                       | 22                                                 |
| APR/MAY/JUNE          | 0             | 0         | 0             | APR/MAY/JUNE          | 0                        | 0                       | 0                                                  |

| DROPPED CLUBS: 4 |     | 13 CLUBS OF 56 ADDED 1 OR<br>MORE NEW MEMBERS | GENDER DISTRIBUTION                 |              |
|------------------|-----|-----------------------------------------------|-------------------------------------|--------------|
|                  |     |                                               | MALE                                | 650 (66.80%) |
|                  |     |                                               | FEMALE                              | 323 (33.20%) |
| DROPPED MEMBERS  |     |                                               | NON BINARY                          | 0 (0.00%)    |
|                  | 40  |                                               | PREFER NOT TO ANSWER                | 0 (0.00%)    |
| DECEASED         | 18  |                                               |                                     |              |
| CLUB CANCELLED   | 28  | CLICK HERE FOR CUMULATIVE                     | TOTAL FAMILY UNIT MEMBERS           | s 255        |
| OTHER            | 82  | MEMBERSHIP DATA                               |                                     |              |
| TOTAL            | 128 |                                               | FAMILY MEMBERS PAYING HALF DUES 130 |              |
|                  |     |                                               |                                     |              |